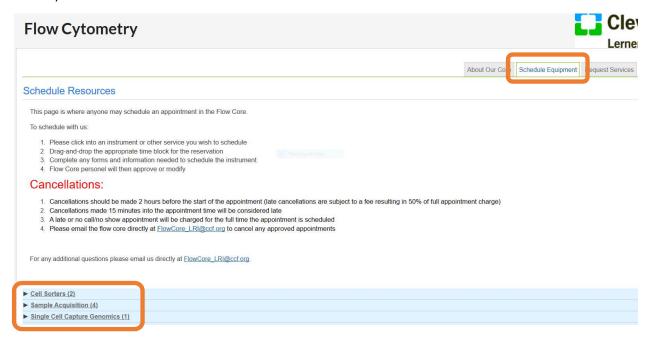

## **Core Facilities**

Once you are in the Flow cytometry page, click on the Schedule Equipment tab and follow the instructions in the "10 Easy Clicks Guide".