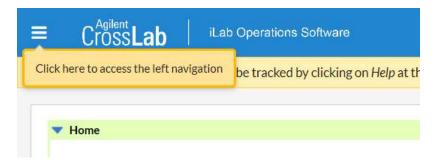

## **Access the Lerner Flow Cytometry Core (CWRU)**

• Find the LRI core by signing into iLab, clicking the left navigation (hamburger) button, and clicking Core Facilities. See below.

A screen should pop-up and you should be able to click on the View button until "Cores at Partner Institutions" is selected. Then click "here". It will take a minute to load all the partner institution sites. See below.