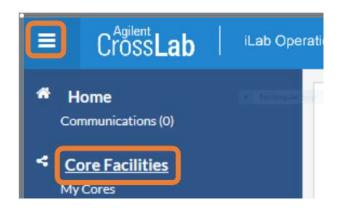

## **Access the Lerner Flow Cytometry Core (CWRU)**

• Find the LRI core by signing into iLab, clicking the left navigation (hamburger) button, and clicking Core Facilities. See below.

A screen should pop-up and you should be able to click on the View button until "Cores at Partner Institutions" is selected. Then click "here". It will take a minute to load all the partner institution sites. See below.