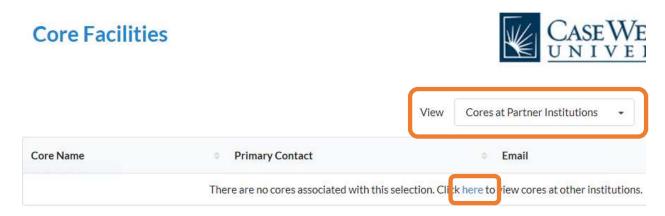

## **Access the Lerner Flow Cytometry Core (CWRU)**

• Find the LRI core by signing into iLab, clicking the left navigation (hamburger) button, and clicking Core Facilities. See below.

A screen should pop-up and you should be able to click on the View button until "Cores at Partner Institutions" is selected. Then click "here". It will take a minute to load all the partner institution sites. See below.