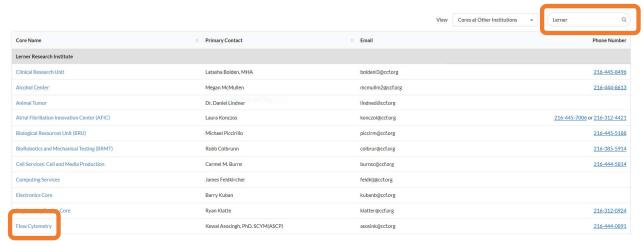

Once the partner institutions pop-up, search for "Lerner". All the core facilities at the Lerner Research Institute will pop up. Click on "Flow Cytometry".